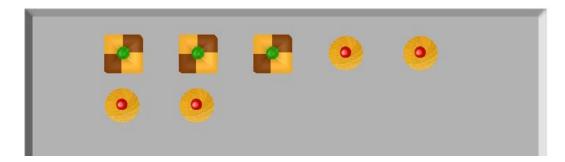

|                                           |                                       |
| 4.       |                                      |                                 |                                           |                                       |
| 5.       |                                      |                                 |                                           |                                       |
| 6.       |                                      |                                 |                                           |                                       |

Shade the following as indicated:

**7.** 



Shade 5/8of the circle

8



Shade 9/16 of the distance from 0 to 1.

9.



Shade 5/16of the circle

**10**.

What fraction of the cookies are square?